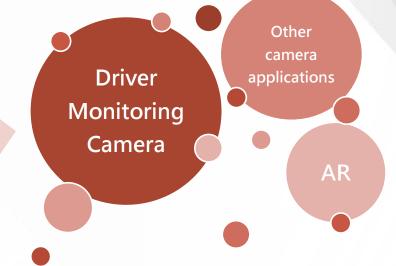

#### Lens for Vehicles

中揚光電股份有限公司 Zhong Yang Technology Co., Ltd

股票代號: 6668

- Automated Assembly
- Reliability Test

Develop new customers in Europe and Japan

2019/01

Obtained the IATF 16949 certification

Provide sample to Tier1 customers